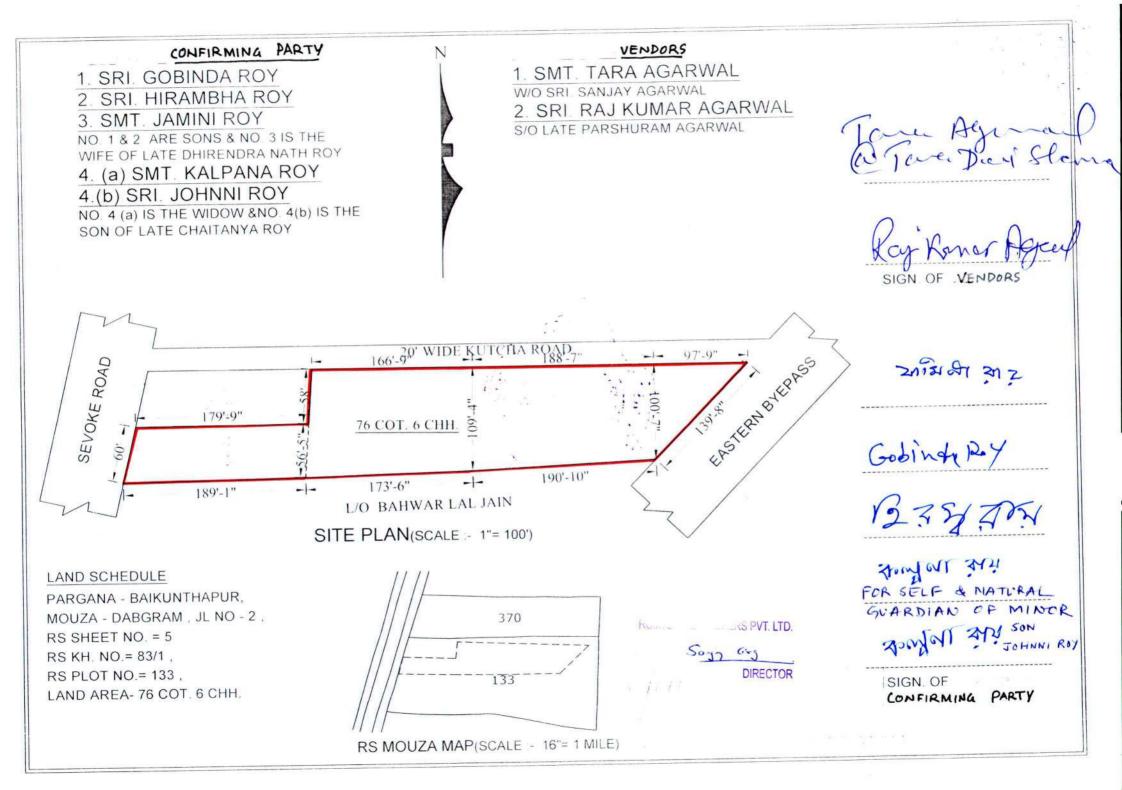

#### [HEREBY TRANSFERRED]

ALL THAT a piece or parcel of land, ad measuring 76 Cottah 6 Chhatak, comprised in R.S. Khatian No. 83/1, appertaining to R.S. Plot No. 133 of Sheet No. 5 (R.S.) & 4 (L.R.), Mouza- Dabgram, J.L. No. 2, P.S. Bhaktinagar, Dist-Jalpaiguri and located within the Ward No. 42 of the Siliguri Municipal Corporation.

(The above land is more particularly delineated in a sketch map, annexed with this indenture, being a part thereof)

IMTER CONFERS PUT. LTD. Sonj Gn DIRECTOR

The said land is bounded as FOLLOWS:

By the North: 20 ft wide Road;

By the South: land of Bhawarlal Jain and Plot No. 133 (p);

By the East: Eastern Byepass;

By the West: Sevoke Road.

IN WITNESS WHEREOF THE VENDORS OF THESE PRESENTS have set and subscribed their hands on sound mind and health and after appreciating the contents of the documents on the date, month & year as first mentioned.